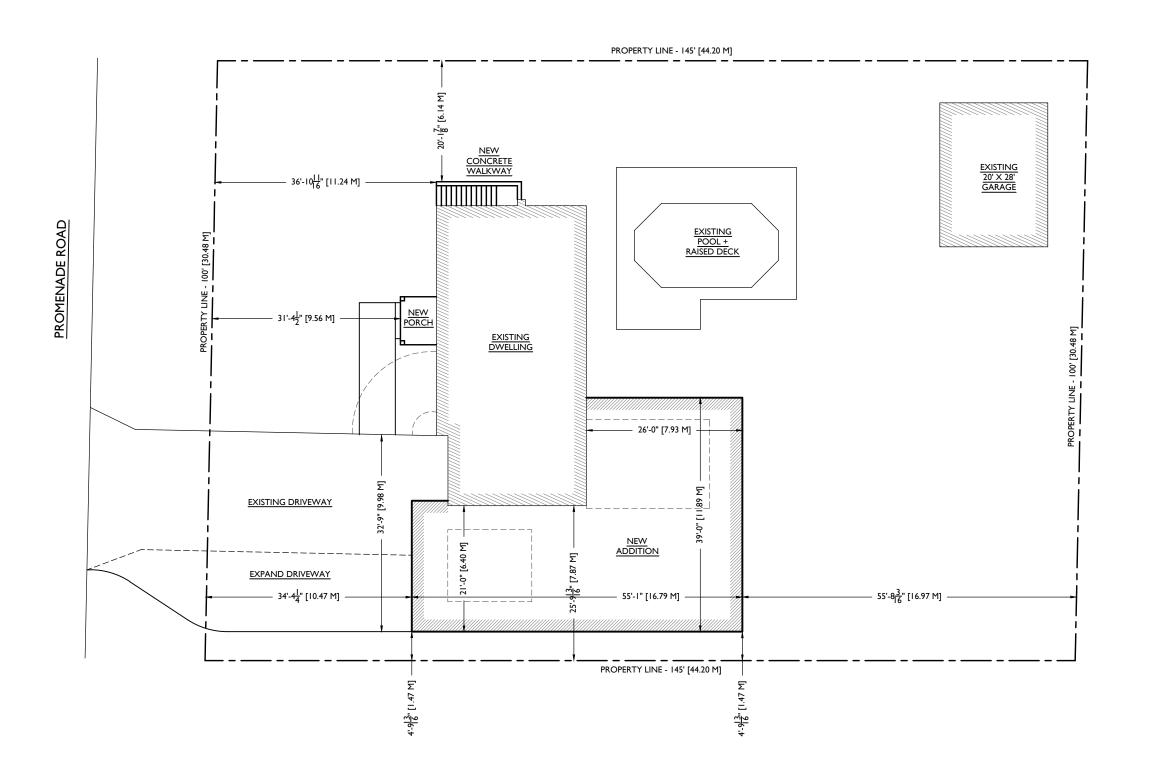

PROPERTY AREA = 14,496.8 S.F. [1346.8 M2]

EXISTING BUILDINGS = 1659.6 S.F. [154.2 M2 BUILDING ADDITIONS = 1734 S.F. [161 M2] TOTAL BUILDING AREA = 3393.6 S.F [315.2 M2] = 23.4 % OF LOT

GENERAL NOTES:

1. ALL EXISTING DIMENSIONS TO BE CONFIRMED BY THE CONTRACTOR PRIOR TO CONSTRUCTION & PRODUCTION OF PREFABRICATED PRODUCTS SUCH AS PRE-ENGINEERED WOOD TRUSSES. THE DESIGNER MUST BE NOTIFIED OF ANY MAJOR DISCREPANCIES BEFORE WORK COMMENCES

SITE PLAN

SCALE: 1/16" = 1'-0"

HOUSE ADDITION
PROJECT ADDRESS: 14 PROMENADE RD
GUELPH / ERAMOSA, ON

TAYLOR MCNABB